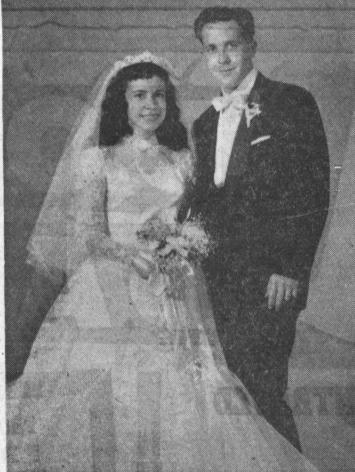

**OPTOMETRIST** 

entertained at a reception at the in Texas, is at present attend-YWCA, following which the new ing El Camino college.

MRS. CECIL ELSWICK

Joining the list of June brides, Miss Connie Valencia became the wife of Cecil Elswick on Saturday morning, June 23, at the Nativity Catholic Church.

Marriage vows were exwhite lace and nylon tulle, a short veil falling softly from a pearl-seeded tiara. She carried a white orchid bouquet. Attending the bride was Emma Valencia, maid of honor, and Cecilia Rooney, Joyce Heranzo, Margie Jaramillo, and Jo Ganzalez, bridesmaids. Miss Valencia wore a pink princess style taffeta gown, while the bridesmaids. Escorted to the altar by her

# Vows Recited By Valencia-Elswick

in a ballerina-length gown of

Marriage vows were ex-white lace and nylon tulle, a

The bride's mother wore a oink sheath dress and lace coat, with white and pink accessories, and the bridegroom's mother was dressed in a beige sheath dress with matching lace coat, and white and pink accessories. The little flower girl, Gloria Garcia, was also dressed in pink.

Serving as best man was Leo Rios, with Arthur Rooney, Char- Mr. and Mrs. Elswick left on white stock and lillies.

Some 150 guests were later of the Sam Houston high school

Escorted to the altar by her maids were dressed alike in blue

lie Valencia. Russell Johnson their wedding trip to Idyllwild. and Mike Kaill acting as ushers. They plan to reside in Torrance Father Thomas Glynn officiated upon their return. at the mass and ceremony be- The bride is a graduate of fore the altar decorated with Torrance high school, and the bridegroom, who is a graduate