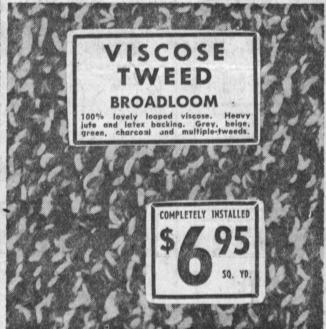

NYLON

BROADLOOM

COMPLETELY INSTALLED

HI-FO

NYLON VISCOSE

BROADLOOM

very heavy jute and latex backing. ovely hi low textures, in beige, grey ight and dark green, sandalwood imnamon and rosewood. In 12' widths.