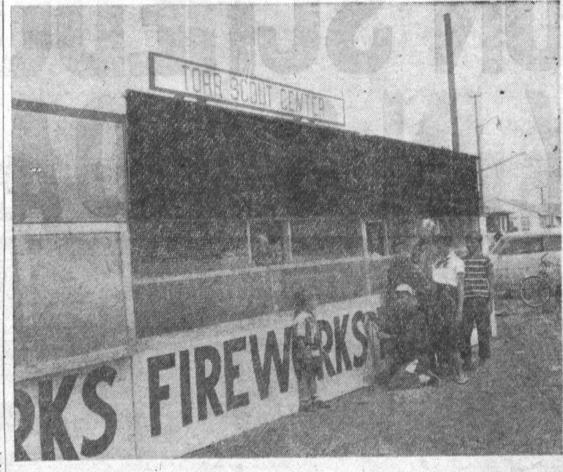

### FIREWORKS FOR A PURPOSE

Representatives of Torrance Scout Center, inc., composed of various clubs and organizations, will man this fireworks booth at 234th st. and Western ave. Proceeds will be used toward the construction of a Torrance Scout center near the YWCA. Youngsters are watching Hal Laudeman put finishing touches on the stand. Looking out (I-r) are Tom Ward, Civitan; Mrs. Nila Moore, and Mrs. Helen Tatum, Torrance Junior Woman's club. Other organizations, chiefly veterans, will also have stands throughout the city.—Press Photo.