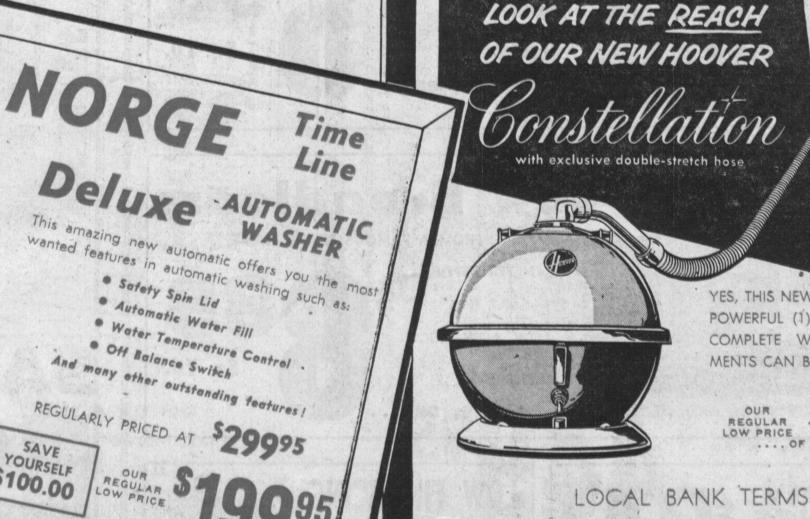

BRAND NEW

Model AW-450

0 7 0 7 0

Del

LOCAL BANK TERMS

wanted features in automatic washing such as:

• Water Temperature Control .

· Automatic Water Fill

And many other outstanding features!

REGULARLY PRICED AT \$29995

REGULAR LOW PRICE

AND YOU PAY JUST \$809
Per Month

NO DOWN PAYMENT

IS NECESSARY

SAVE YOURSELF

\$100.00

o Off Balance Switch

THE STYLE LEADER OF THE YEAR

All are 3-way (AC-DC or Batteries) and have a featherweight steel case available in 6 decorator colors: pink, blue, white flame red, tan or charcoal.

.. all with exclusive Roto-tenna kandle!

CONSOLE

EYE-CONDITIONED

BANK TERMS

Time

Cleans Twice The Area Of Any Other Cleaner

YES, THIS NEW HOOVER WITH ITS POWERFUL (1) FULL H.P. MOTOR COMPLETE WITH ALL ATTACH-MENTS CAN BE YOURS FOR ...

REGULAR LOW PRICE

Regular \$97.50