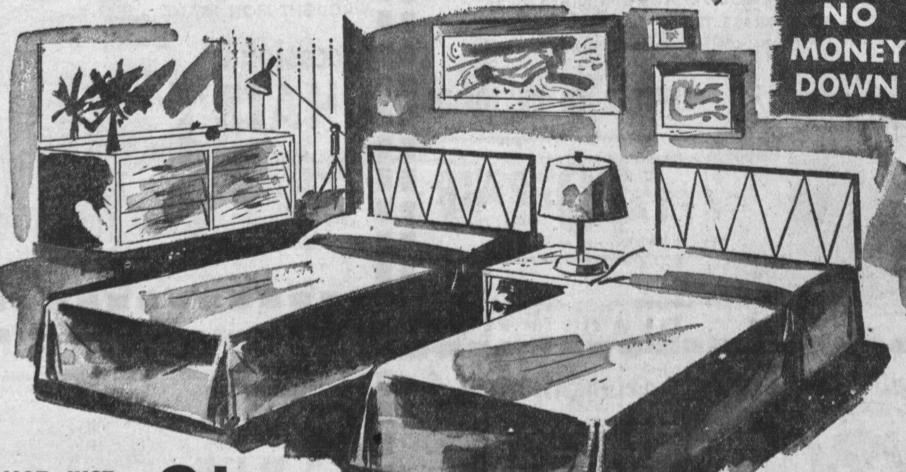

2 WROUGHT IRON HEAD BOARDS

**2** MATTRESSES IN HEAVY COVERS • 2 SETS WROUGHT IRON LEGS

• FULL 30" SIZE Twin Sizes Available at Slightly Extra Cost

\$300 Dn. \$100 Wk.

EACH PAIRS

OR WROUGHT