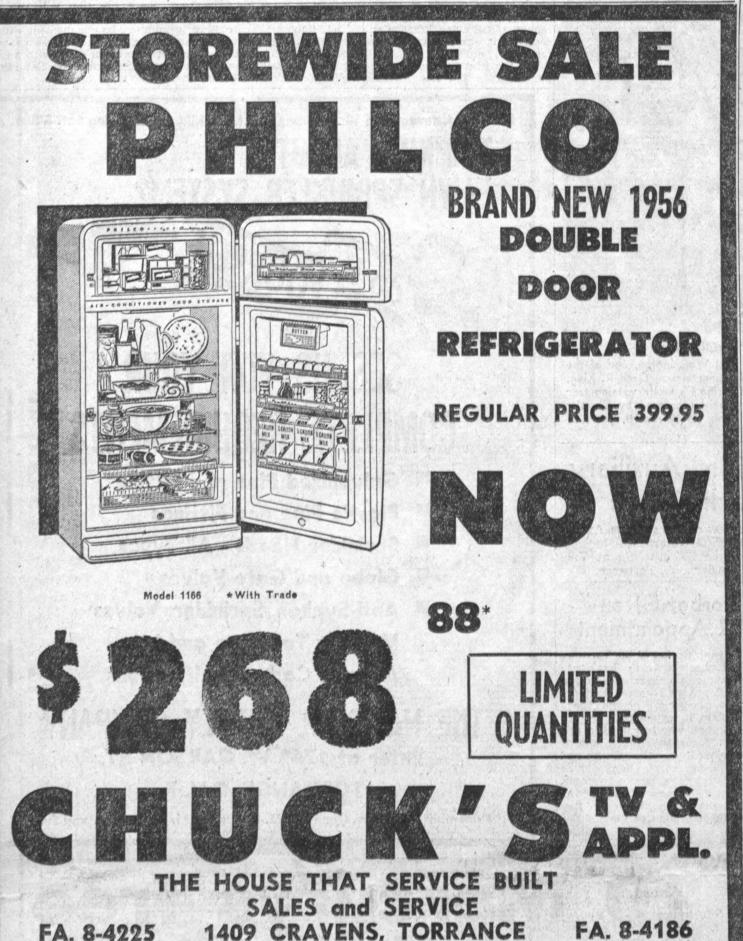

e chest X-ray program in W. 223rd st., Torrance.

X-rays as this is a tax-sup- 270th convocation. the Torrance Health District is , private and public health ported service of the County Hideo D. Mori, son of Mr. as follows, Dr. B. A. Kogan, Dis- physicians suggest that chest Health Department. Confiden- and Mrs. Kokichi Mori, 309 trict Health Officer announced: X-rays be obtained at least once tial reports are mailed to per-June 21, 12:30 to 7 p.m., Sar- a year, Dr. Kogan is urging sons having X-rays, he contori and El Prado; and June that residents, who have, not cluded. doctor of medicine degree.

Thursday, June 21, 1956 Receives MD.

avail themselves of this oppor- dents were among the 753 stu-

Twenty-two California resi-

dents who were graduated at

received this service recently,





## EXCLUSIVE!

Whittlesey Motors, 1600 Cabrillo, has been named exclusive dealer in Torrance and the South Bay area for the Volvo PV 444, a sensational Swedish import which features a 70 H.P. O.H.V. engine, 15-inch tubeless tires, and seats which can be converted easily into a sleeper for two. Inviting individuals to converted easily into a sleeper for two. Inviting individuals to come and drive the car is George Whittlesey. The Volvo re-cently chalked up five wins out of five starts in California road races, driven by Ron Pearson, of Hollywood. The Volvo 444 is powered by 70 h.p. OHV engine, which delivers over 60 m.p.h. in second gear, cruises at 80 and reaches speeds clocked at over 100 miles. It is known for its road hugging qualities and economy .- Press Photo.

Vandalism Scored