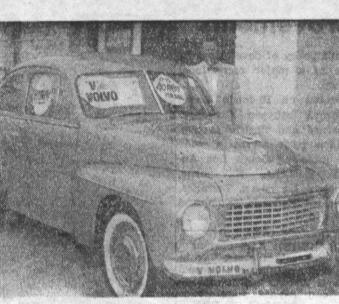

## EXCLUSIVE!

Whittlesey Motors, 1600 Cabrillo, has been named exclusive dealer in Torrance and the South Bay area for the Volvo PV 444, a sensational Swedish import which features a 70 H.P. O.H.V. engine, 15-inch tubeless tires, and seats which can be converted easily into a sleeper for two. Inviting individuals to converted easily into a sleeper for two. Inviting individuals to come and drive the car is George Whittlesey. The Volvo re-cently chalked up five wins out of five starts in California road races, driven by Ron Pearson, of Hollywood. The Volvo 444 is powered by 70 h.p. OHV engine, which delivers over 60 m.p.h. in second gear, cruises at 80 and reaches speeds clocked at over 100 miles. It is known for its road hugging qualities and economy .- Press Photo.