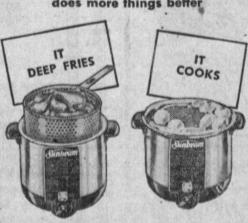

**COOKER & DEEP FRYER** does more things better

Only the Sunbeam Cooker and Deep Fryer does so many things so well. Exclusive Cook Guide right on the front gives recommended temperature and time range for both cooking and frying. Thermostatic control system features a special "simmer" \$ 2 4 50 only