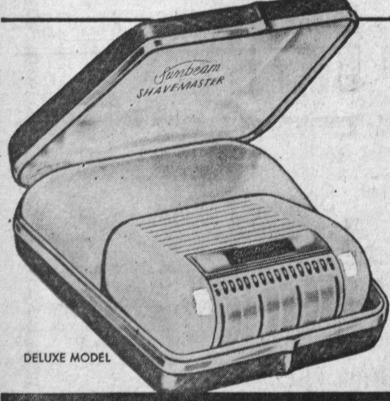

# (MINDEAM SHAVEMASTER

all other Electric Shavers

because you shave with a circular motion the way your beard naturally grows.

### Exclusive, Big Single Head

Only the Shavemaster has the Exclusive BIG, SMOOTH, single head that shaves SMOOTHER, CLOSER, FASTER than any other method-wet or dry. Shaves beards tough as wire, yet will not irritate tenderest skin. Because of the Shavemaster's powerful, brush-type REAL motor, and other superior engineering features, Sunbeam offers a FREE five year service guarantee on the motor.

Models available from

DAY

See your Dealer for a liberal trade-in allowance

### FATHER'S shaves CIRCLES around JUNE 17TH

\$2850 to \$2995