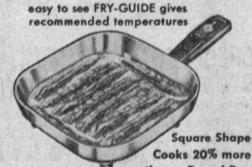

### FOR COOL SUMMER COOKING

You get perfect Controlled Heat for more delicious food by simply setting the dial

than a Round Pan Foods are so much more delicious when cooked with the Sunbeam Frypan's Controlled Heat—You can fry, bake, stew, braise, make delicious pancakes, etc. Available in three sizes 10½", 11½", 12½". High dome covers of either aluminum or heat-resistant glass are available. Easy to clean. ONLY \$1995