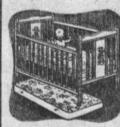

3-pc. CRIB Ensemble

Full Size Crib With Wetproof Innerspring Mattress

ALL EASTERN HARDWOOD, SALEM

MAPLE BEDROOM SET

Maple Frame Plate Glass Mirror. 2 Large Commodes, and Full-size Bookcase Headboard.

**PLASTIC** ROCKER