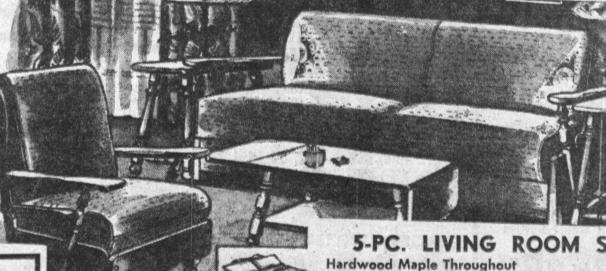

> SPLENDI-RUG RAYON FACED

In Graceful Leaf Patters that doesn't show footsteps.

CHOICE OF COLORS

5-PC. LIVING ROOM SET

STOP - SHOP - AND SAVE AT THIS BIG SALE AT BAKER'S

Your Choice of Fine Decorator

Choice of Club or Rocker Chair. \$219.95

Double Deck Coil Springs—Makes VALUE

into Comfortable Bed.

Divan and Matching Chair, 2 Nevamar step tables. Nevamar coffee table, 2 beautiful lamps. Choice of decorator colors and fabrics. Your choice of Mahogany, Lime Oak and Walnut finish tables.