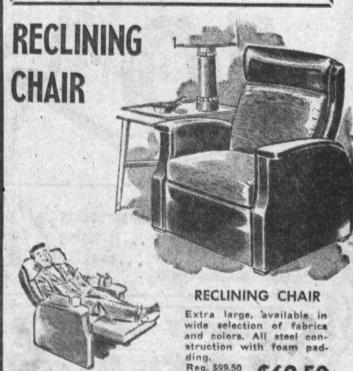

S BIG SALE AT BAKER'S

Your Choice of Fine Decorator

Choice of Club or Rocker Chair. \$219.95

Double Deck Coil Springs—Makes VALUE

into Comfortable Bed.







Divan and Matching Chair, 2 Nevamar step tables. Nevamar coffee table, 2 beautiful lamps. Choice of decorator colors and fabrics. Your choice of Mahogany, Lime Oak and Walnut finish tables.



5-PC. DINETTE STUNNER

An enravishing modern dinette in Reg. \$74.50 in smooth black tubular steel, priced for astonishing savings! Gorgeous, buri-patterns, plastic table top wears like iron, luxurious, heavily padded seats and back!



3-pc. CRIB Ensemble

Full Size Crib With Wetproof Innerspring Mattress



ALL EASTERN HARDWOOD, SALEM

MAPLE BEDROOM SET

Maple Frame Plate Glass Mirror. 2 Large Commodes, and Full-size Bookcase Headboard.





**PLASTIC** ROCKER

Choice of Colors



Conststs Of:

10-PIECE

Modern 6-Dr. Dresser and Mirror.
2 Night Stands Bookcase Headboard
Steel Frame Box Spring & Matching

Innerspring Mattress • 2 Pillows

"The Constellation 21" model MV150L Big 265 sq. in. picture console-

HOLLYWOOD BEDROOM SET

at a table model price!

NOW ONLY \$19950

Put this compact console in your home for no more money, and in no more floor space, than a table model! Top tuning; 8" speaker; full transformer Magnapower chassis.





TRIO BED

Ladder and guard rail. Makes bunk beds, twin beds or trumble bed. 8 complete \$ 64.50



**O**50

**NEW FROM MAGNAVOX!** FIRST HIGH FIDELITY TELEVISION

with STEREOSONIC SOUND

THE VIDEORAMA

Come in-see and hear true high fidelity television with four speakers that surround you