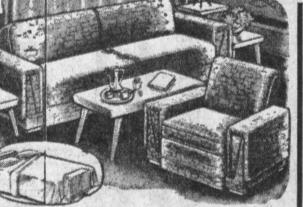

5-PC. DINETTE STUNNER

An enravishing modern dinette in Reg. \$74.50 in smooth black tubular steel, priced for astonishing savings! Gorgeous, buri-patterns, plastic table top wears like iron, luxurious, heavily padded seats and back!