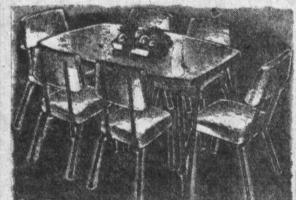

3-pc. CRIB Ensemble

Full Size Crib With Wetproof Innerspring Mattress

ALL EASTERN HARDWOOD, SALEM

MAPLE BEDROOM SET

Maple Frame Plate Glass Mirror. 2 Large Commodes, and Full-size Bookcase Headboard.

**PLASTIC** ROCKER