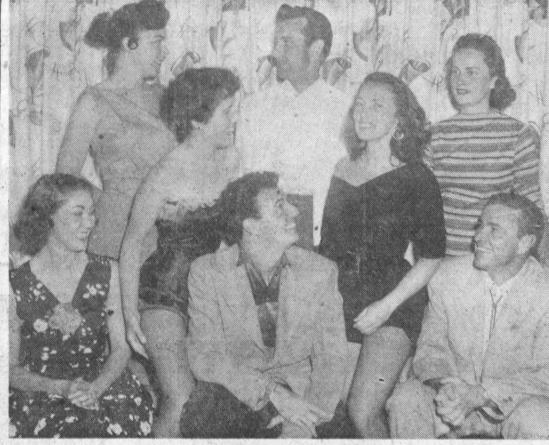

2 Blocks East of Hawthorne Blvd.

ORegon 8-6111 FRontier 9-8421

You Can't Rehearse All the Time

The cast of the next ACCENT: Theatre! production, "The Tender Trap," takes time out for the recent barbecue party held by the theatre group. Members of the cast are: (front row, I-r) Ruth Spurrier, Beverly Dyer, Jack Hudson, director; Jo Harestad, Dick Miller, (second row, I-r) Barbara Whitley, Paul Matthews, and Joyce Swansson.