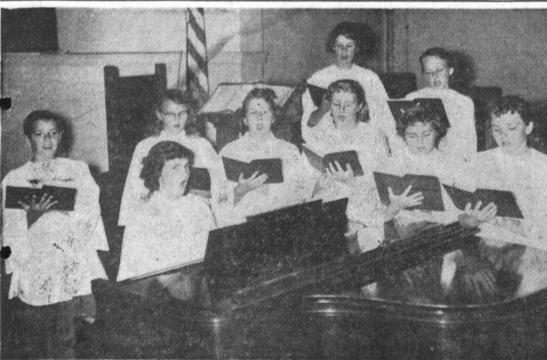

24303 Narbonne - Lomita Open Friday Eves.

1651 LOMITA BLVD.

WE OPERATE OUR OWN PLANT Open 8 A.M. to 6 P.M. - Closed Sunday

Pure Tones

The combined choirs of the First Methodist church of Torrance are preparing a program of sacred music for the Spring Choir Vespers to be presented on Sunday, May 27, at 4:30 p.m. Shown rehearsing are some of the members of the Intermediate

### First Methodist to Present Inspiring Choral Program

"Jesu, Priceless Treasure," one of J. S. Bach's lesserknown sacred motets, will be the featured section of the Spring Choir Vespers to be presented in the First Methodist church, 1551 El Prado, Sunday, May 27, at 4:30 p.m.

All three choirs of the church

A trio and a quartette com-

posed of Eva Brundin, Barbara

Buff, will interpret certain

The Intermediate Boys' and

Girls' Choir will present a group

of representative children's an-

thems, including a 14th century

chorale and a setting of "Broth-

er James Air."

will join in singing this choral Church Notes work which Bach wrote in 1723. Substitute The music is based on an old chorale to which Bach added chorus sections with texts from