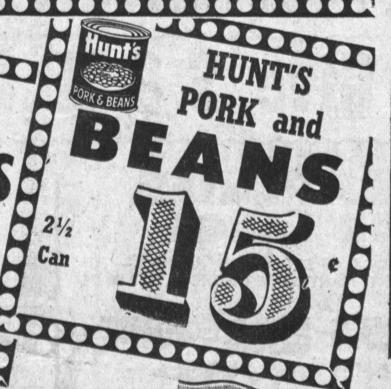

Chicken of the Sea Green Label Chunk Style

61/2-oz. Flat Can

20000000000000 SPRINGFIELD Fine Quality California BIG 21/2 CANS

"GUEST QUALITY MEATS"

U. S. CHOICE GUEST QUALITY CUSTOM TRIMMED (Short Ribs Removed)