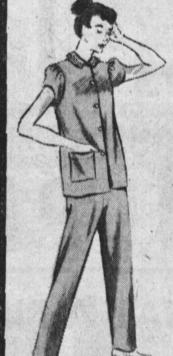

Panels 100 for

MEZZANINE

Table of ODDS & ENDS for 100

Ladies' SWIM SUITS

From

Bell Bottoms

Girls' **SWIM SUITS** From

A no-iron miracle in sheer cotton botiste and the last word in cool daintiness, collared in embroidered nylon that's tinted to match, with brief puff sleeves patch pocket and same-color buttons. Trausers are comfortably cut and elasticized at back waist-

"Tailored by Katz" in Blos-som Pink, French Blue and Mint Green in sizes 32 to 40.

MEN'S WEAR Special Group

DENIM SLACKS Broken Sizes - Other styles SHORT SLEEVE

**489** SANFORIZED **SHRTS** NYLON - Fancy Solid Colors