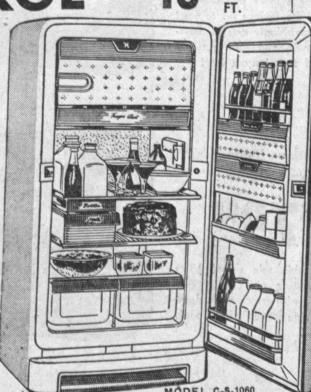

## GRIFFEY ELECTRIC

DAY SONLY

G 13 FT. NOR

Huge Refrigerator Section has Roll-Out Aluminum Shelves!

Giant 124 lb. True-Zero Freezer has new Handidor Storage!

 Exclusive Customatic defrosting Twin Porcelain crispers

- REG. \$529°5 399 at griffey's \$1432 PER MONTH
- New Handidor storage • Cheese conditioner and Many Other Features Butter bank

CAMFIELD 4-in. PRILL COMPLETE WITH CASE

and accessories Reg. 24.95 SPECIAL \$1775 USE OUR

ONLY \$2150 With Trade

ONLY \$306 DOWN AND JUST \$235

BRAND NEW

NORGE

10

Customatic REFRIGERATOR

Featuring . . .

- TRUE FREEZER (60-lb.)
- CUSTOM COLD SYSTEM AUTOMATIC DEFROSTING
- TWO TONE INTERIOR