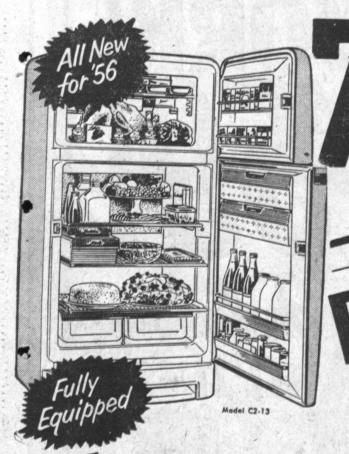

## GRIFFEY ELECTRIC

DAY SONLY

G 13 FT. NOR

Huge Refrigerator Section has Roll-Out Aluminum Shelves!

Giant 124 lb. True-Zero Freezer has new Handidor Storage!

 Exclusive Customatic defrosting Twin Porcelain crispers

- REG. \$529°5 399 at griffey's \$1432 PER MONTH
- New Handidor storage • Cheese conditioner and Many Other Features Butter bank

CAMFIELD 4-in. PRILL COMPLETE WITH CASE

and accessories Reg. 24.95 SPECIAL \$1775 USE OUR

ONLY \$2150 With Trade

ONLY \$306 DOWN AND JUST \$235

BRAND NEW

NORGE

10

Customatic REFRIGERATOR

Featuring . . .

- TRUE FREEZER (60-lb.)
- CUSTOM COLD SYSTEM AUTOMATIC DEFROSTING
- TWO TONE INTERIOR

Regular \$349.95

Griffey's

NO MONEY DOWN AND AS \$8.00 PER MONTH