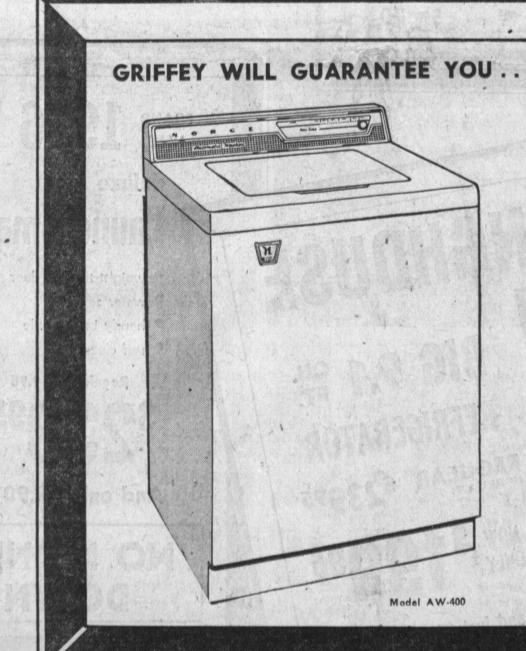

- . CINEBEAM TUBE . CINE LENS

- 7 Day Sale Price

BRAND NEW

NORGE

automatic washer ... with exclusive TIME LINE CONTROL - Easiest-to-use, most flexible

control made - Automatic from fill to finish.

**REGULAR \$279.95** 

NOW JUST

EASY BANK TERMS

NO

MONDAY and FRIDAY 9 A.M. 'til 9 P.M. OTHER DAYS 9 'TIL 6 P.M. FR. 4-2616 FR. 2-2616

SINCE 1928 ...