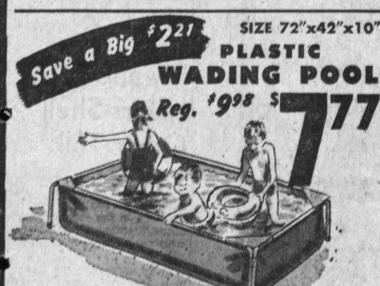

Of super tough, extra heavy, 12 gauge Vinylite, print design on bottom. Easy to inflate. Snap on seats, legs attached with clasps. Drains are hose connecting, with repair kit. Pool resists cracking, tearing, abrasion, mildew. Safe, no sharp edges,