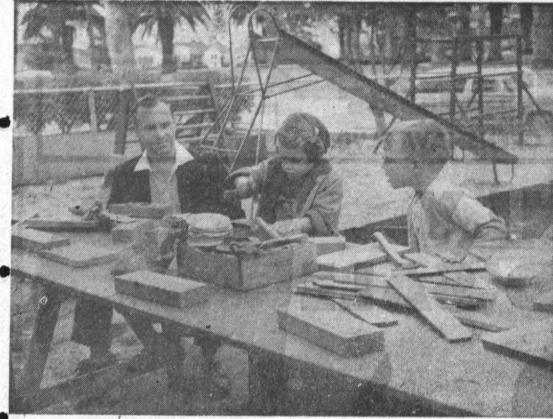

Madrid st.

Reservations may be made by

FA. 8-6971; or Mrs. Sagenkahn,

FR. 5-6519

Planes Need the Feminine Touch

Nursery schooler, Karen Mills, 5, hammers together 2 strips of wood for an airplane while consultant, Scott Truesdell, also 5, gives her a little technical advice. Looking on is Rodney Mills, of 1314 Kornblum, who attended Father's Day at the Torrance Cooperative nursery school. Nursery Education Week was observed by inviting the fathers to supervise the group of youngsters instead of the mothers that usually do the job under the guidance of Mrs. Myrtle Barter, Torrance Adult Education teacher.