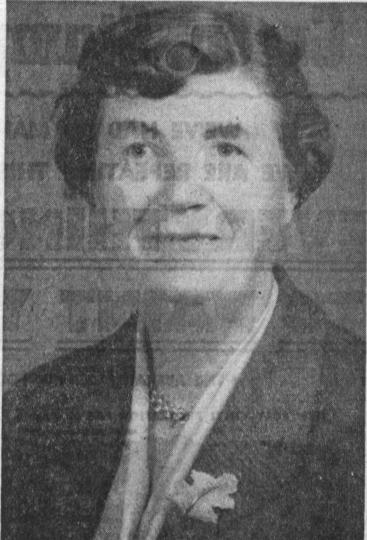

### Mrs. F. VanOppen Elected Delphian District Treasurer

Children

Mrs. F. W. Van Oppen of 333 Calle Mayor, was elected district treasurer of the Los Angeles District Assembly of Delphiras at a luncheon held yesterday trailer set up to demonstrate 30 at the Coconut Grove in the Ambassador hotel.

Her background of president Hawkins, Mrs. F. A. Sullivan, and a.m.

District Officer

Mrs. F. W. Van Oppen was elected district treasurer at the Delphian District assembly luncheon held yesterday. Mrs. Van Oppen is a member of the local Kappa chapter of the Delphian society. Dean Photo.