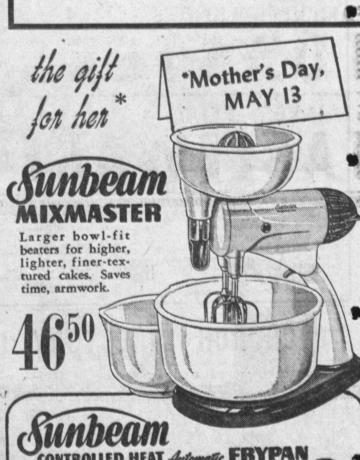

COOKS 20% MORE more delicious foods by than Round Pan simply setting the dial. Available in 3 Sizes-10½", 11½", 12½". Water sealed element. ONLY \$1995 Model FP10

MORE SUNBEAM GIFT HITS

Sunbeam

AT BOTH STORES FROM THE POT THAT MADE SUNBEAM FAMOUS