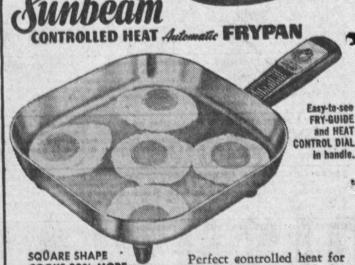

COOKS 20% MORE more delicious foods by than Round Pan simply setting the dial. Available in 3 Sizes-10½", 11½", 12½". Water sealed element. ONLY \$1995 Model FP10

MORE SUNBEAM GIFT HITS

Sunbeam

AT BOTH STORES FROM THE POT THAT MADE SUNBEAM FAMOUS