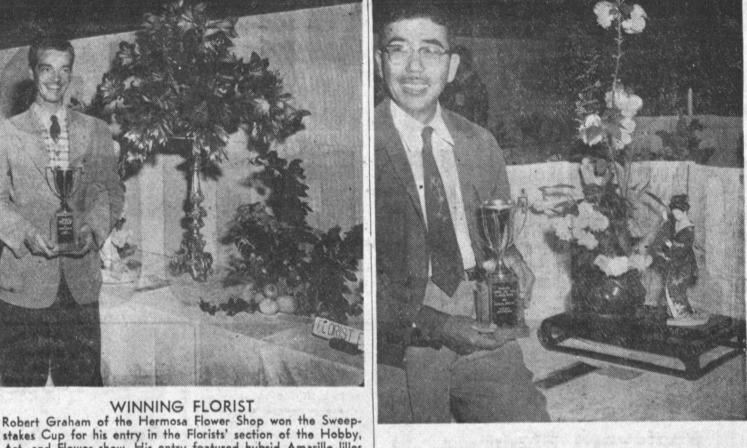

To Teams

**TOWN & COUNTRY** SPORTING GOODS 15208 S. WESTERN GARDENA

FA. 1-3590

9 A.M. OPEN 9 P.M.

lother's Day:

The Greatest Values Ever! For

LAWSON'S

stakes Cup for his entry in the Florists' section of the Hobby, Art, and Flower show. His entry featured hybrid Amarillo lilles and silver tree leaves. See story on page 20. councilman's report to his Shoe- ly got legal approval and yes string Advisory committee last terday voted the necessary

WINNING FLORIST

residents since last July.

10 DIAMOND SET

\$3.25 WEEKLY

14K White or Natural Gold

No Money Down

\$1 WEEKLY

Automatic FRYPAR

\$1.00 Weekly

FLORAL FIGURINE

T. Wada, of 1635 251st st., Harbor City, won the Individual Sweepstakes in the Flower section of the Hobby, Art, and Flower show for his arrangement using a figurine and Japanese cherry blossoms. See story on page 20.