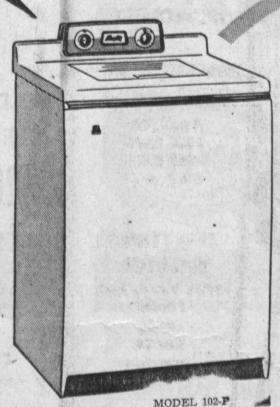

### MAYTAG

Deluxe

- AUTOMATIC WASHER

Only 26 Gallons Per Load

- Automatic Water Level Control
- Delicate Fabric
  Cycle
- 5 Year Guarantee

Regular '329"

Now Only

NO MONEY DOWN