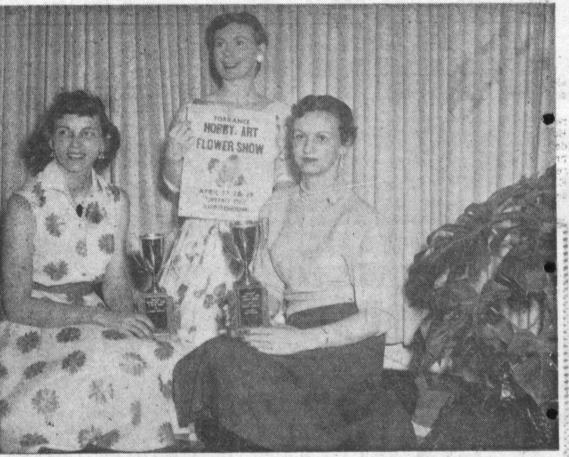

### For the Winners

Displaying the coveted trophies to be presented to the winners in the Torrance Hobby. Art, and Flower Show which will open tomorrow for a three-day run, are the Trophy chairmen from the three sponsoring organizations: (I-r) Mrs. Bob Waters of the Torrance JayCettes, Mrs. A. R. Fiorelli of the Torrance Terrace Garden club, and Mrs. L. D. Burt of the Beau Jardin Garden club.—Press Photo.