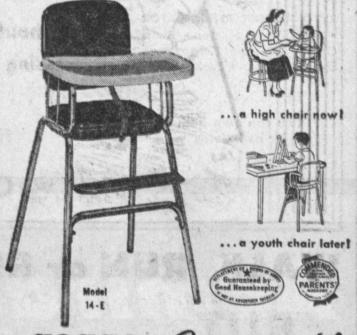

"grows" with your child. New Cosco Convertible becomes a youth chair simply by removing tray and footrest. Unbreakable, enameled steel tray has "safety-lock" spring clamps. Adjustable footrest. Washable Duran upholstery in choice of red, yellow or gray crystal.