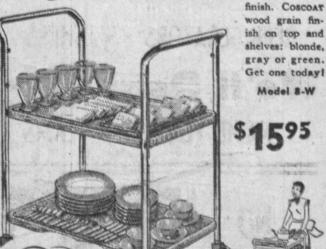

# **Utility Cart**

Extra work space is yours instantly when you raise the leaves on this compact new cart! Leaves lock securely in place to form a large 231/2" x 401/2" non-sagging work surface. Room enough for two to eat at snack time or when watching TV. Tubular steel legs and handles, with chromium or fashionable new black metal finish. Free-rolling, 3" ball bearing casters. Durable, washable finish in limed oak pattern: blonde, gray, or green. Come in . . . get yours right away!