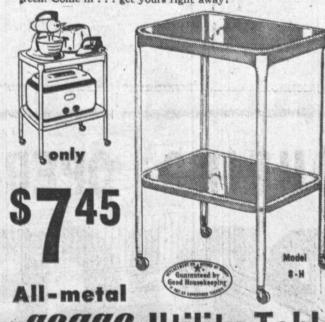

Extra work space—extra storage space—this Cosco Utility Table gives you both at this budget-sparing price! Enamel finished top and shelf are 16", x 22" with 17" clearance—hold even the bulkiest appliances easily. Table is 29" high, rolls easily on 11/2" casters. Your choice of white, red or vellow.