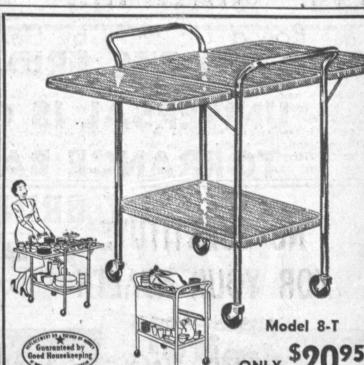

# **Utility Cart**

Extra work space is yours instantly when you raise the leaves on this compact new cart! Leaves lock securely in place to form a large 231/2" x 401/2" non-sagging work surface. Room enough for two to eat at snack time or when watching TV. Tubular steel legs and handles, with chromium or fashionable new black metal finish. Free-rolling, 3" ball bearing casters. Durable, washable finish in limed oak pattern: blonde, gray, or green. Come in . . . get yours right away!