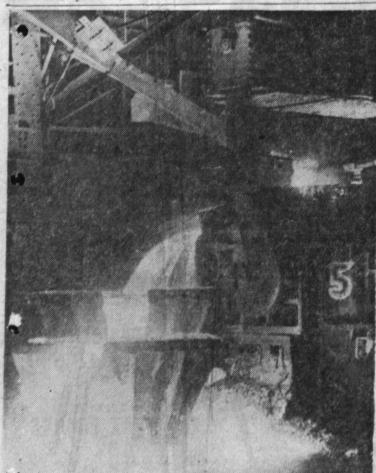

MOLTEN STEEL

The end of the pouring of a heat of steel from one of the open hearth furnaces at the Torrance Works of Columbia-Geneva Steel Division of United States Steel Corporation. The effervescent steel has filled the ladle and slag is overflowing into the pots below. Large hooks extending from an overhead crane will pick up the ladle and carry it to the ingot molds. Through a nozzle in the bottom of the ladle, the molten metal will be of their molds and sent to the plant's rolling mills for further