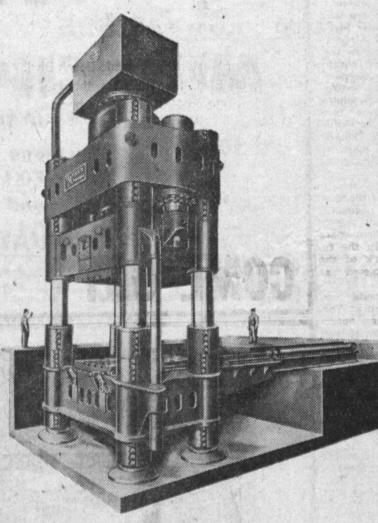

## LOOKING AHEAD with HARWEY

This 8,000-ton extrusion press, together with a 12,000ton unit, will join the other Harvey extrusion presses during 1956 and make it possible to supply some of the largest aluminum extrusions available to industry today.

At this moment, some of the largest machinery ever built in America is being installed for forming aluminum, titanium and alloy steels into the shapes needed for residential and industrial buildings, transportation, furniture, appliances, commercial aircraft and the defense industries.