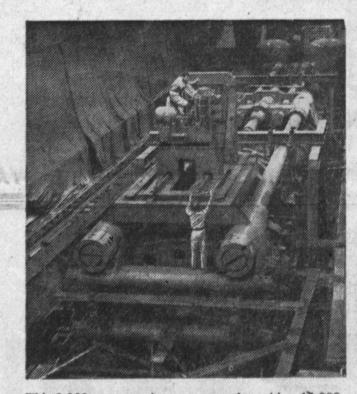

Harvey's 8,000-ton forging press towers 50 feet high... will soon be used to form large, high-precision forgings for aircraft webs and ribs.

Through new additions to its plant, its equipment and its staff, Harvey Aluminum is consolidating its position and is moving steadily forward in the front rank of America's fully integrated aluminum producers.

At this moment, some of the largest machinery ever built in America is being installed for forming aluminum, titanium and alloy steels into the shapes needed for residential and industrial buildings, transportation, furniture, appliances, commercial aircraft and the defense industries.