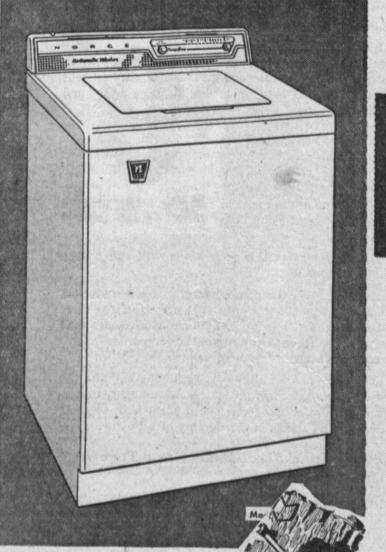

0----

WITH EXCLUSIVE TIME-LINE CONTROL

 Norge reSUDSer—cuts hot water and soap costs.

• Water Temperature Selector—gives you your choice of wash water-hot or warm.

 Time-Line Control—Completely automatic from fill to finish.

ONLY

HURRY IN TODAY ... Buy it Now! Save Money!

WASHING MACHINE

Open Monday and Friday 'Til 9

1326 SARTORI AVE.

FA. 8-5410

OPEN FRIDAY NIGHTS ONLY 'TIL 9:00 P.M. New Shipment to Choose From

COTTON BLOUSES