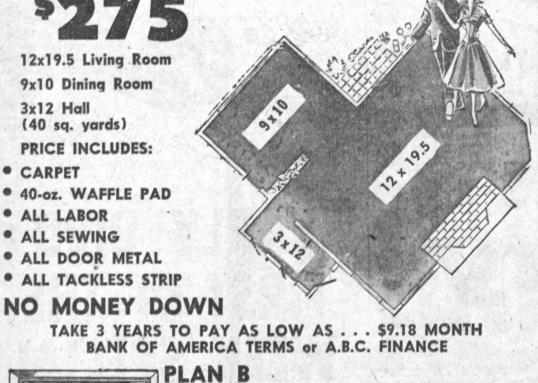

3 ROOMS WALL T

12x19.5 Living Room

9x10 Dining Room

40-oz. WAFFLE PAD

ALL DOOR METAL

RECORD

3x12 Hall (40 sq. yards) PRICE INCLUDES:

CARPET

 ALL LABOR · ALL SEWING

Nylon and Viscose Broadloom Carpet

Sunrise breakfast. Every month a social is planned for all young people of high school age.

of Mr. and Mrs. R. Such for a the Lomita First Baptist church, 26366 Hillcrest st. in