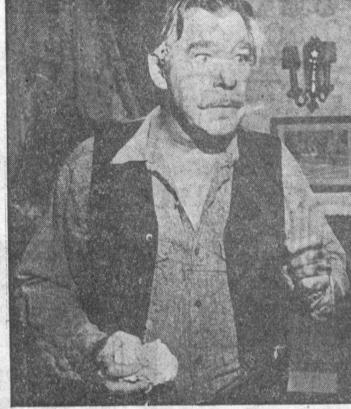

WINS BACK SONS

Lon Chaney, as Jules Samenian in "The Golden Junkman," finds his sons have turned against him but he later manages to win back their respect by going to college in middle age. Play is first in a series of real-life stories by John Nesbitt, to be seen on Telephone Time each Sunday evening over the CBS television network, starting April 8.

The program will be seen each Sunday evening over the CBS television network.

Premier show in the series will feature Lon Chaney in the title role of "The Golden Junkman," the story of a contemporary Californian who got a college degree in middle age by literally memorizing the En cyclopedia Britannica.