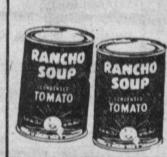

Brandywine Mushrooms

and PURITAS bottled water 2 Gallon BOTTLES 2 for 39°

Arrowhead

RANCHO TOMATO LARGE 22-OZ. CAN 190

10c DEAL OFF

**KOLDKIST FROZEN** CHILI CON CARNE

LARGE CARTON

give you hearty whole wheat nourishment and WHOLE WHEAT