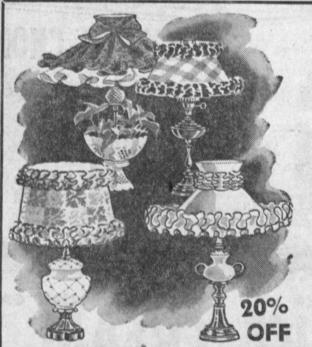

## TOP QUALITY LAMPS

- Lighthouse
  - Savage
- Rosanna

TURNABOUT

PRICE

(Swivel Saddle Seat) In Solid Maple, Salem Finish BAR STOOL Regular 24.95 SALE PRIC E.

**75** 

Solid Maple, Salem Finish, 30" High Swivel Maple Only \$25.00