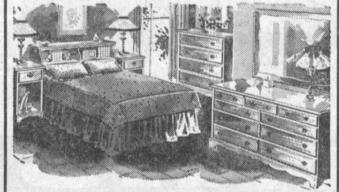

## BAKER'S

FABULOUS Quintal

Salem Finish HARDWOOD MAPLE LAMP TABLE

ALL EASTERN HARDWOOD, SALEM

MAPLE BEDROOM SET

Large 6-drawer Dresser with Maple Frame Plate Glass Mirror, 2 Large Commodes and Full-size Bookcase Headboard.