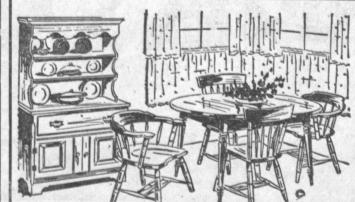

**Early American Maple Dinette** 

Cozy warm for the smaller dining room! Solid hardwood maple extension table with 4 Windsor Chairs.

MATCHING HUTCH Similar to Illustration

WING - BACK

Reg. 239.50

With reversible foam rubber cushions. Loose pillow back. Available in beautiiful decorator fabrics.