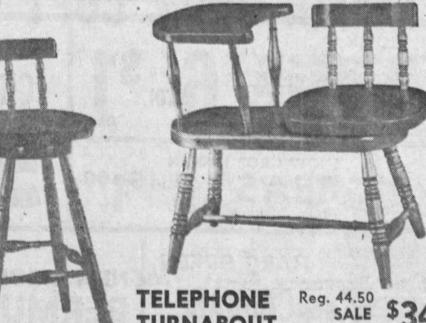

## TOP QUALITY LAMPS

- Lighthouse
  - Savage
- Rosanna

TURNABOUT

PRICE

(Swivel Saddle Seat) In Solid Maple, Salem Finish BAR STOOL Regular 24.95 SALE PRIC E.

**75** 

Solid Maple, Salem Finish, 30" High Swivel Maple Only \$25.00