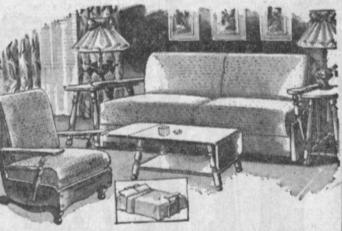

3 PC. CURVED SECTIONAL

Loose reversible cushions available in many decorator fabrics and colors.

**REGULAR 469.95** 

SEE OUR BEAUTIFUL SELECTION OF IMPERIAL MILK GLASS

4-PC. TRIVET ASHTRAY

4.80

Gift Boxed

Solid Maple Dining Room Set

## WING CHAIR

EXTRA LARGE WITH FOAM RUBBER CUSHIONS, BEAUTIFUL SELECTION OF TWEED FABRICS, LATEX FOAM ARMS.

Reg. 169.95

BEAUTIFUL **SELECTION** 