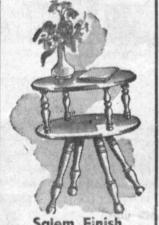

## BAKER'S

FABULOUS Quintal

Salem Finish HARDWOOD MAPLE LAMP TABLE

ALL EASTERN HARDWOOD, SALEM

MAPLE BEDROOM SET

Large 6-drawer Dresser with Maple Frame Plate Glass Mirror, 2 Large Commodes and Full-size Bookcase Headboard.