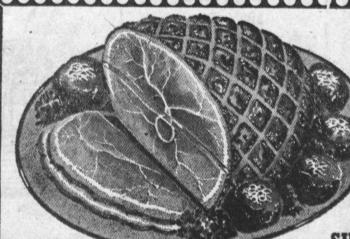

BEAUTIFUL, ASSORTED COLORED ALUMINUM FOIL

2 LARGE TRUMPETS

**BLOOMS** 

FARMER JOHN TOP BRAND

6 to 9 lbs.

5 to 7 LB. AVERAGE PARTS

Whole or Full Shank Half

Center Slices, Fully Trimmed.