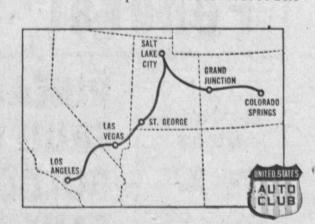

TOUGH TEST. In 31/2 days drivers covered a rugged 1468.9 miles of desert heat, mountain cold, and city traffic...altitudes from 203 feet below sea level to 11,315 feet. Official observers sat alongside Run drivers to be sure cars were driven at maximum legal speed, never "coasted," and all rules rigidly followed.

All types of weather and temperature were encountered to duplicate every condition the driver of any car is likely to meet in a year's time.

Rules for the Run are rigidly made, rigorously enforced. Impartial observers are provided by the independent Sports Commission of the United States Auto Club. This in turn is approved by the Federation Internationale de l'Automobile (F.I.A.), international supervising organization of automotive sporting events.