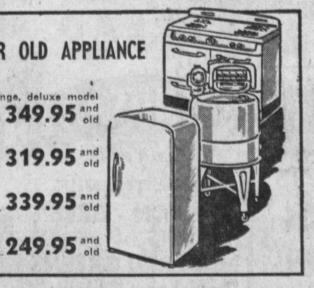

gold trim

Patterns for every room! 9x12 488

> Corner of Sartori & El Prado Ave.

3988 TRADE IN YOUR OLD APPLIANCE 3988 O'Keeke & Merritt Range, deluxe model with high shelf, grillo- 349.95 and vator broiler. Reg. 399.95 188 O'Keefe and Merritt 1688 Range. Reg. 359.95 2488 Wedgewood Range Reg. 389.95 . 788 Kelvinator Washer Reg. 299.95