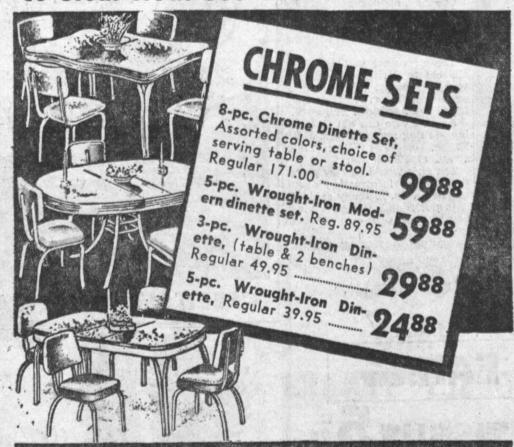

Attachments

Regular 169.95 ....

Bargains! Bargains! Bargains! Odds and Ends! Floor Samples! All Marked Down to Clear Now! Use Your Credit to Save!

| LAUNDRY-MATE                                   | Regular<br>59.95 |                 | 39 <sup>88</sup> |
|------------------------------------------------|------------------|-----------------|------------------|
| WATER SOFTENER                                 |                  |                 |                  |
| 18-Pc. DEMITASSE (Dainty and Highly Decorated) | SET              | Regular<br>4.95 | 188              |
| 5-DRAWER (One Only)                            | Regular          |                 | 2988             |