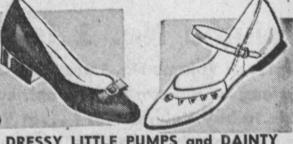

DRESSY LITTLE PUMPS and DAINTY ONE STRAPS IN WHITE, BLACK PATENT AND IN PINK KID \$ 99 and \$ 499

ALL WIDTHS Boys' sturdy dress

shoes in wing tips or plain toe and fancies. Sizes to 12.

121/2 to 3 GIRLS' FLATTIES