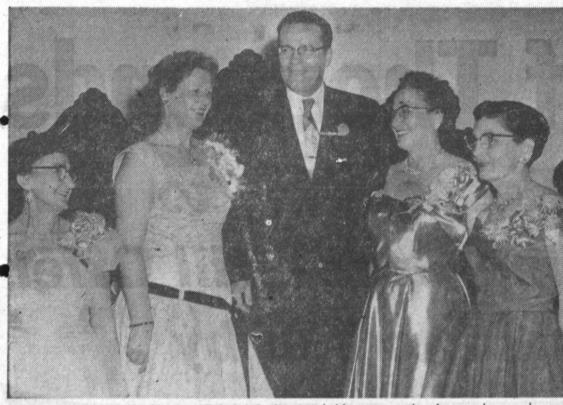

WELCOME . . . Torrance Rebekah Lodge 347 held open meeting for members and honored guests recently. Taking part in the proceedings were: (I-r) Maud Milburn, Vice-Grand, Torrance Rebekahs; Agnes Altnordhoff, vice-president of the Rebekah assembly of California; Arthur C. Tibert, Grand Master, Grand Lodge of California I.O.O.F .; Ethel Grause, District 66 deputy president; and Katherine Vash, Noble Grand, Torrance Rebekahs. Press Photo.

## Formality And Regal Pomp Highlight Rebekah's Meeting

Formal gowns and regal pomp were displayed when Katherine Vash, Noble It was announced that the Grand, presided over the recent open meeting of Torrance Rebekah Lodge 347 welnext meeting on Wednesday, coming Arthur C. Tibert, Grand Master of the Grand Lodge of California, I.O.O.F., March 28, will be Easter party chairman and Winifred Brase to a social evening.

Among honored guests at the meeting were: Agnes Altnordhoff, vice-president of the Rebekah Assembly of California and "Mother" of the Torrance Rebekah Lodge, so designated because she instituted the lodge last October 29.

Also present were: Ethel Matson, past president of California: Edward Seely, past grand master; Carl Reitz, grand conductor, Grand Lodge of California; and Lorna Roberson, color bearer, Rebekah Assembly of California.