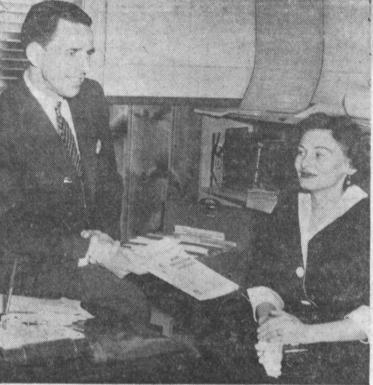

NYLON Completely Installed

2.87 Weekly

PADDING: You get heavy 40% padding,

**OPEN FRIDAY NITES!** 

1512 CRAVENS AVE.

FA. 8-2778

DON'T PUT OFF TILL TOMORROW . . . George Powell, assistant Civil Defense director for Torrance, discusses Civil Defense preparations program with Mrs. Lee E. Allen, civil defense chairman of the Junior Woman's club. Powell spoke at the re-cent meeting held by the club. Press Photo.