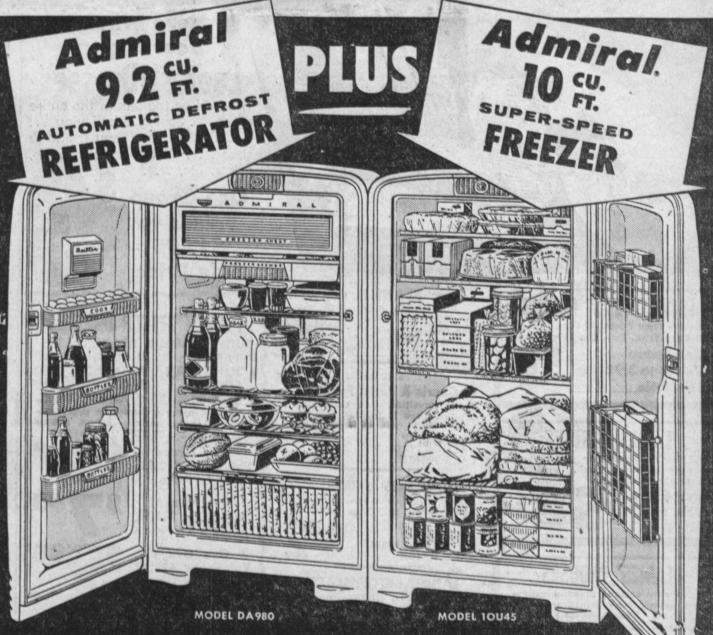

· FRENCH TOES

· MOC TOES · MENS SIZES 6TO 12

- BLACK · BROWN

1276 SARTORI, DOWNTOWN TORRANCE

Total 19 cu. Both only

AUTO DEFROST REFRIGERATOR

• 4 Full-Width Shelves • Extra-Large Full-Width Crisper • Butter Keeper and 3 Deep-Capacity Shelves in Door • Push-Button Automatic Defrost

You can own both \$475 A for as little as

ONLY \$249.95

SUPER-SPEED FREEZER

· Big 350-lb. capacity · Quick-freezes foods rockhard by direct contact on all 4 Freezing Shelves. Cold-Clear-to-the-Floor Design

only \$199.95 alone

**Hurry! Supply Limited!** 

HUGE TRADE-IN **ALLOWANCES** 

1317 Sartori Ave. - Torrance

FA. 8-3073