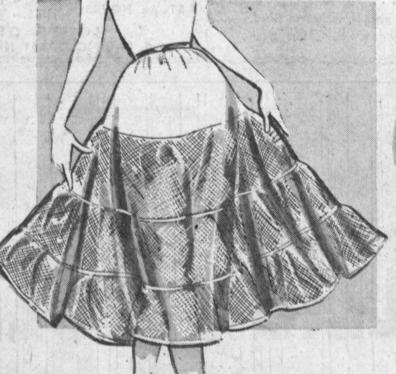

A prize to wear 'neath a pretty Easter outfit, Exquisitely made with parchment-finish nylon taffeta torso, 3-tiers of stiff nylon fishnet. All seams are smoothly-bound and

ASSORTED COLORS CHROMSPUN LADIES'

**BOUFFANT SLIP** 

there's an elastic waist to assure fine fit.

Save 21f

Good looking, well tai-

lored suits with elastic-

waist short trousers. Of

quality rayon. Sizes: 3-6x.

2 to 15 yd. lengths. 36" Cotton Gold Prints. All first quality, washable. Huge selection of prints to choose from.