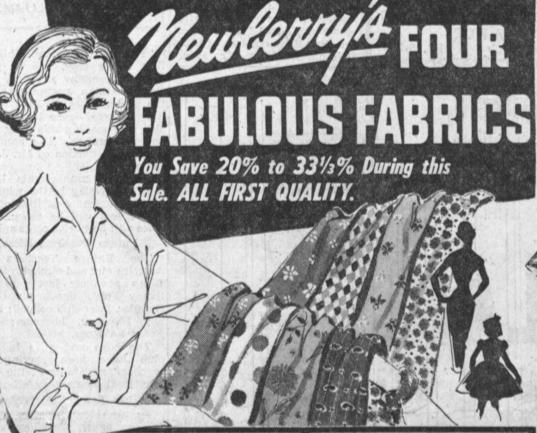

## SHOP NEWBERRY'S BOTH MON. & FRI. NITES TIL

Where But at Newberry's Can You Find Such Outstanding Fashion Buys for All the Family — and Just Before the Holiday Season?! Hurry In and See!

Flocked

45 inch Flocked Nylon sheers. Outstanding selection of colors & styles. Hurry for this one.

**BOUFFANT SLIP** 

there's an elastic waist to assure fine fit.

Save 21f

Good looking, well tai-

lored suits with elastic-

waist short trousers. Of

quality rayon. Sizes: 3-6x.

2 to 15 yd. lengths. 36" Cotton Gold Prints. All first quality, washable. Huge selection of prints to choose from.