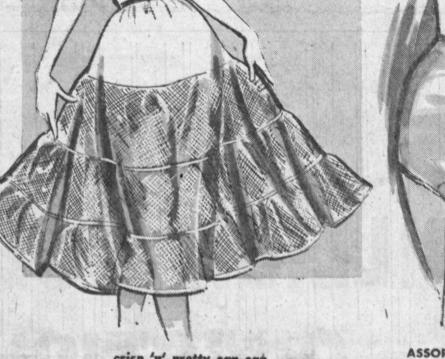

A prize to wear 'neath a pretty Easter outfit, Exquisitely made with parchment-finish nylon taffeta torso, 3-tiers of stiff nylon fishnet. All seams are smoothly-bound and

ASSORTED COLORS CHROMSPUN LADIES'

**ELASTIC BACK & FULL BELT** 

They're color-fast, crease-resistant, pre-shrunk, Sizes: 3 to 7.

J. J. NEWBERRY CO. IN TORRANCE OP DOWNTOWN TORRANCE—SHOP NEWBERRY'S - Open Mon. Fri. Sat. Nite 'til 9

crisp 'n' pretty can can