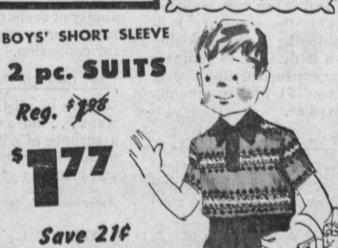

**BOUFFANT SLIP** 

there's an elastic waist to assure fine fit.

Save 21f

Good looking, well tai-

lored suits with elastic-

waist short trousers. Of

quality rayon. Sizes: 3-6x.

2 to 15 yd. lengths. 36" Cotton Gold Prints. All first quality, washable. Huge selection of prints to choose from.