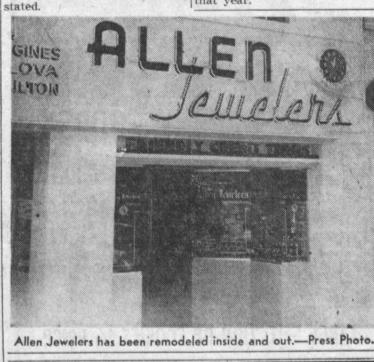

Latest downtown store to join the face-lifting and remodeling parade is Allen Jewelers, 1321 Sartori, as part of boys' basketball city champion- an all-out drive on the part of Torrance merchants to clean W. Chace today announced that March 24 in the local girls' up and dress up the downtown shopping district. The whole store front has

been remodeled and the interior orchid complemented by silver the Fourth District in the June has been redecorated. grey textured wall paper.

The lowered ceiling has been

Re-Election Endorsed by every mayor and a host of civic and religious leaders in his district, Burton

Chace Seeks

installed and new display wall nominating petition with the County Registrar of Voters, Benjamin S. Hite, tomorrow.

"We have made these altera-The undivided support given Chace by the community lead tions for the benefit of local shopping in downtown Torrance ers is a repetition of his successful election in 1954 when he revenient and pleasant as possible," Lou Arbetter, store owner, that year.