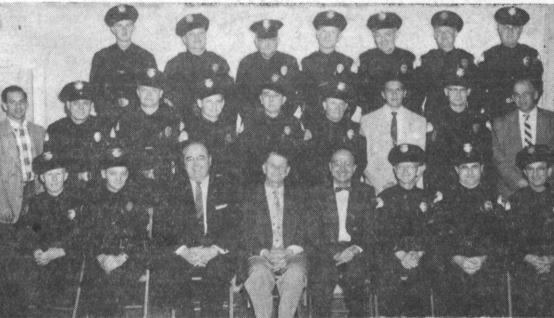

CHUBBY CHIX PAN READY

FRUIT

SLICED **PEACHES** 

SAUCE

COCOANUT

MANCHETTES

COCKTAIL

Torrance Police Reserves are entering a new training program under the direction of assistant Police Chief Percy Bennett. (front row I-r) E. Hagan, Eddie Friberg, Councilman Nick Drale, assistant Chief Bennett, Mayor Albert Isen, Jim Burchett, Gerald Alter, and Charles Becker. In the middle row (I-r) are: W. Agapito, Bill King, C. Cole, Jim Whitmer, M. Blanchard, H. Walsh, Frank Solis, G. Collins, and Steve Schmidt. In the back row (I-r) are: J. Ashworth, Al Gianni, Frank Smith, G. Pearman, G. Warburton, V. Baldwin, L. Brownlee. Reserve officers are: H. Walsh, president, C. Cole, vice-president, Gerald Alter, secretary, and Steve Schmidt and Bill King, captains. Sgt. D. C. Cook is liason officer. Photo Arts Photo.