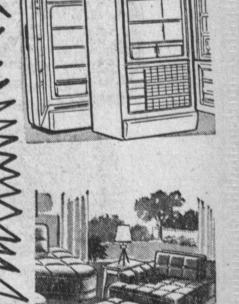

FOR ONLY \$25 DOWN - FREE DELIVERY LONG EASY TERMS

Including:Stove and Refrigerator **REGULAR \$795.00** 

. A Whole House Full Including Stove and Refrigerator REGULAR \$995

ONLY

For the Particular Taste Including Stove and Refrigerator **REGULAR \$1095.00** ONLY

Each room of furniture can be bought separately at big discount!

FURNITURE

(Acoss from Food Giant) OR. 8-8006 OS. 6-3772

Open Daily 9 'til 9 p.m. — Sundays no on 'til 6 p.m. — Plenty of Free Parking!