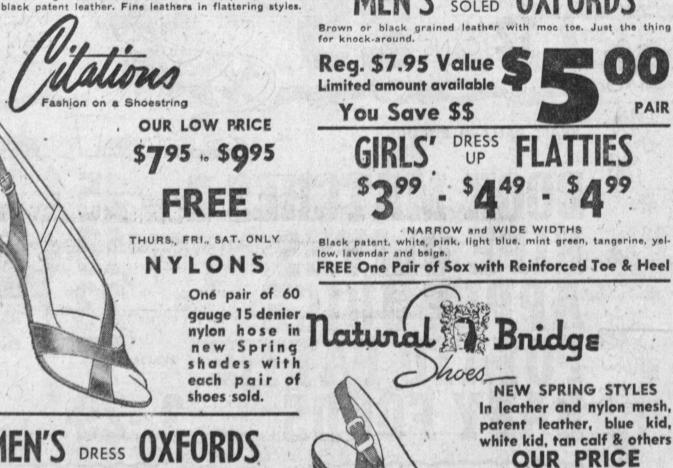

Season's newest high heel dress shoes. In white, pink, vanilla, blue and black patent leather. Fine leathers in flattering styles.

MEN'S DRESS OXFORDS SIZES 5 to 14 - WIDTHS AA to EEE

PRICED TO SAVE YOU \$\$\$ ON EVERY PAIR

PEDSCRIPTION SHOES

FREE STI. ARGYLE SOX WITH EVERY PAIR SOLD

\$3.99 to \$5.50 CHILDREN'S SHOES THE LARGEST SELECTION OF STYLES IN TORRANCE

THE STURDY KIND FOR DRESS, IN PATENTS, WHITE, PINK

FREE - THURS., FRI., SAT.

Usually Sold for \$12.95

Thurs., Fri., Sat.

One Pair of

60 Gauge 15 Den.

One Pair of Nylon Reinforced Toe and Heel Sox with Each Pair of Children's Shoes Sold!

McMAHAN'S

Corner Sartori & El Prado FA. 8-1252