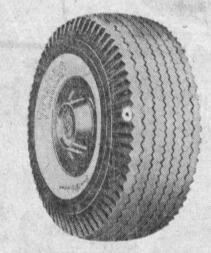

FIRESTONE

ALL-NYLON "500"

Developed at the Indian-

apolis Speedway for your

safety on the highway. 15

mph safety margin; with-

stands 40° higher temper-

ature; 91% stronger cord

body. Tubeless or tubed-type.

THESE TIRES ON OPENING

BILL BURNHAM'S

SHELL

SERVICE

FIRESTONE SUPER CHAMPION Used for many years as original equipment on new

cars. Thick, tough tread wears slowly and evenly to provide long, safe, dependable mileage. Tubeless or tubed-type.