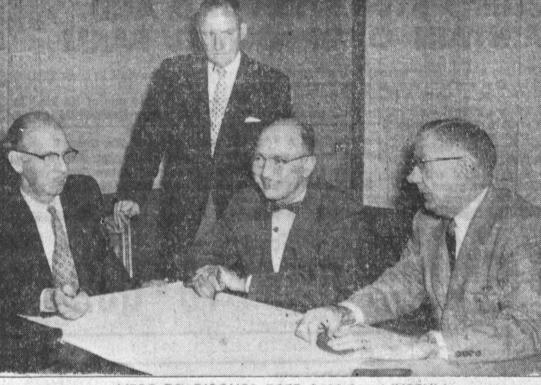

AVOCADOS

LARGE

RED EMPEROR

GRAPES

EXTRA

levard, Hawthorne

HERE TO DISCUSS FREE \$190,000 MUSEUM

Douglas Brown, retired Shell Beach mining engineer, visited Torrance Monday to look over a spot on the new civic center offered by the city for his mineral, crystal and gem museum. Brown is looking around for a city which will appreciate the collection. He'll also build the museum. He has also had offers from Palm Springs and Apple Valley. So far he has not committed himself. (I-r) Brown, Don Mansfield, assistant city manager; Mayor Albert Isen, and John Russell, building superintendent.