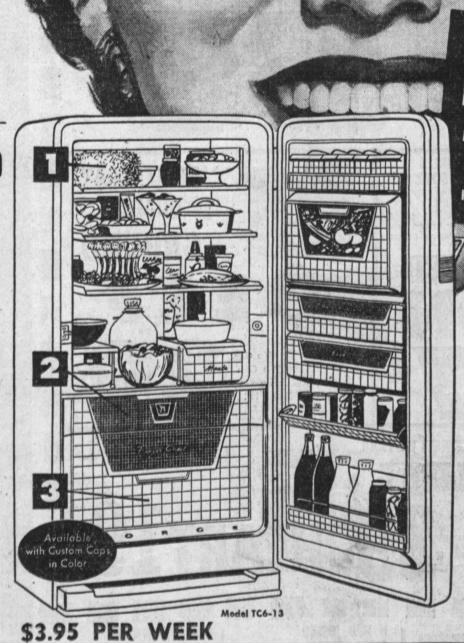

REFRIGERATOR-FREEZER NEW SEPARATE 10 CU. FT. REFRIGERATOR LOCKER Even stores vegetables and most

New 1956

NEW SEPARATE . ICE LOCKER

Provides ice service and dispenses frozen juice cans without opening the freezer section!

fruits in a new In-A-Dor Crisperl

NEW SEPARATE 105 LB. FROZEN FOOD LOCKER

Actually keeps a steak safefrozen for an entire year!

AVAILABLE IN GLACIER WHITE, PLUS THREE COLORS-PINK . . . GREEN . . . YELLOW