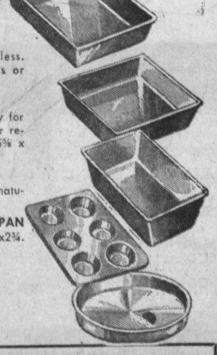

### ALURAINU BAKEWARE THEY'LL GO FAST!

THEY LAST! REG. 39c

CATCH 'EM WHILE

6-CUP MUFFIN PAN Exclusive one-piece seamless. Easy to clean. No cracks or

HI-VALU COOKIE SHEET Rim on 3 sides. Use as tray for individual molds in oven or refrigerator. 1414 x 1014; 15% x

DEEP LAYER CAKE PAN For ready mix cakes. Bright natural finish. 8 x 11/2; 9 x 11/2. BREAD AND MEAT LOAF PAN Standard loaf size. 95/8x51/2x23/4. SQUARE CAKE PAN 8x2"

BISCUIT, CAKE, AND ROASTING PAN 111/4x71/2x11/2".