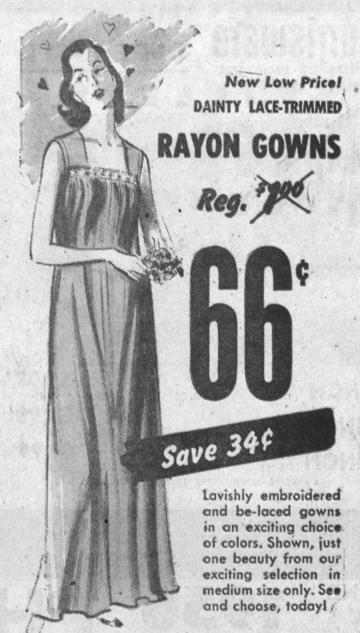

Crease resistant . . No ironing. 36" wide.

Reg. 59c Yd.

Plaids and solids. Wide choice, 36" wide.

Reg. 79c SCULPTURED

40" wide. Beautiful selection of patterns and

59° yd.

Special

infants' SLUB BROADCLOTH

Cunning designs and colors. Durable, too. Double needle throughout. Short REG. 69c sleeves, 3-button front, pocket. 1-3.

BRIEF STYLE FINE QUALITY nylon panties . Reg. 39¢

Save 15¢

Tubbable wonders to give chaose for yourself! Quality-made with elastic at waist and legs. Colors.