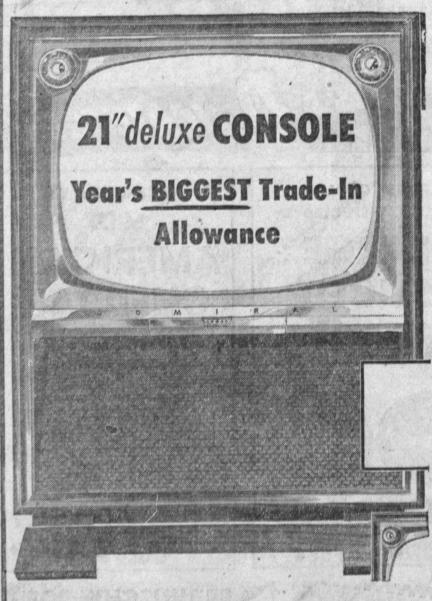

#### 21" deluxe Console Year's BIGGEST Trade-In!

Act now and you'll save on Admiral's finest console! · Lighted Dial so you can tune in a darkened room. · Giant 270 sq. in. picture tube aluminized for double-brightness . . . Optic Filtered against glare. · Admiral's extra-powerful Super Cascode Chassis. The Morocco... in mahogany or blonde finish.