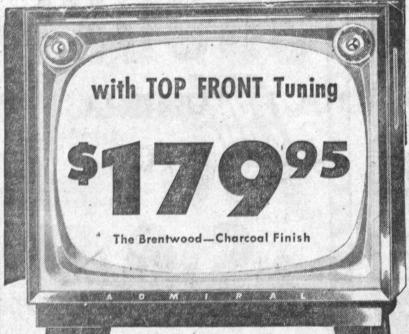

#### Lighted Top Front Tuning

Imagine, Admiral's finest console now yours for less than many table models offered by other makers! . Dial is lighted so you can tune in darkened room • Giant 270 sq. in. picture tube is aluminized for double-brightness . . . Optic Filtered against glare . Admiral's extra-powerful Super Cascode Chassis • Imposing mahogany or blonde finish cabinet. Hurry, ask to see The Morocco.