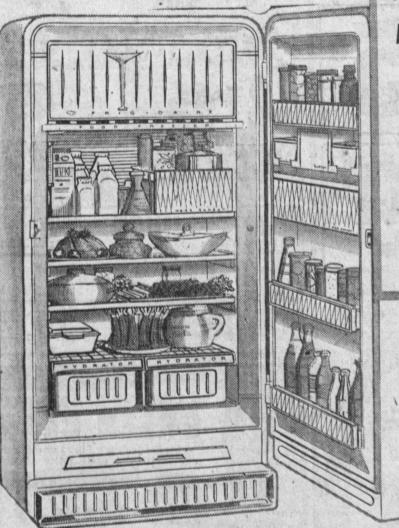

PADDING: You get heavy 40% padding,

WOOL-BLEND OMPLETE INSTALLED . NO MONEY DOWN

NOW's the time to get your

You've never seen such fine refrigerators as the new 1956 FRIGIDAIRE Models, just arrived. You've never heard of such wonderful values. Once you've seen and priced them, you'll never be satisfied with any refrigerator but a genuine new 1956 FRIGIDAIRE.

How's THIS for Big VALUE? ONLY

FD-120-56

LESS - a trade-in allowance on your present refrigerator equal to its full true value.\*

This is a huge 12 cubic foot model -

- . ZERO ZONE FREEZER
- . KING-SIZE REFRIGERATOR SECTION WITH AUTOMATIC DEFROSTING
- · ALUMINUM ROLL-TO-YOU SHELVES
- . TILT-DOWN EGG SERVER . BUTTER COMPARTMENT
- . JUICE CAN DISPENSER
- . QUICKUBE ICE TRAYS AND A HOST OF OTHER FRIGIDAIRE FEATURES