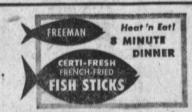

LOBSTER

TAILS

you can get . . . and that's just what these are.

FISH STICKS Priday Brand Breaded fishsticks. In our frozen food department. Here 29¢ pkg is the solution to a quick, easy lenten meal, 8 gz, pkg.