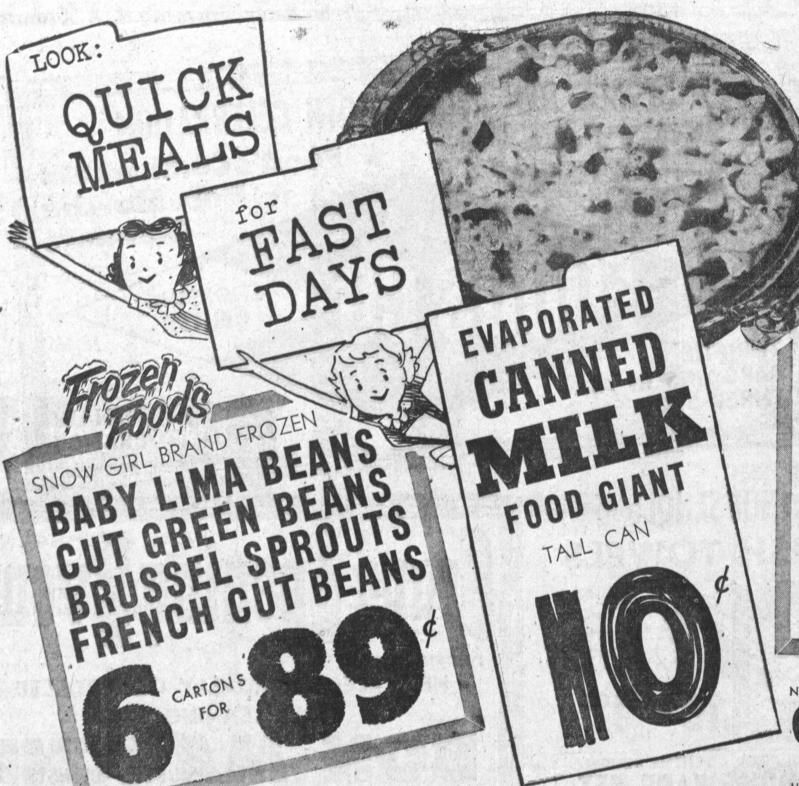

LOBSTER

TAILS

you can get . . . and that's just what these are.

FISH STICKS Priday Brand Breaded fishsticks. In our frozen food department. Here 29¢ pkg is the solution to a quick, easy lenten meal, 8 gz, pkg.