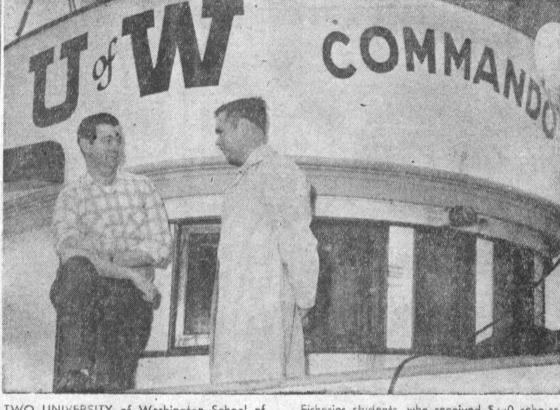

an existing account!

Save with one of America's largest and

FREE...when opening an account of \$50 or more or adding \$50 or more to

Eversharp "floating point" pen!

an existing account!

TWO UNIVERSITY of Washington School of ships from the Northern Commercial co. of experimental research vessel, the Commando. Richard van Dyke, Torrance, Calif.

it be for nought. Except for

love's sake only.-Elizabeth B.

Fisheries students, who received \$200 scholar-Seattle, compare notes aboard the University's They are (I-r) James L. Burnett, Auburn, and