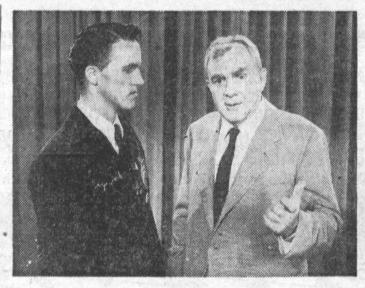

WAYNE DAVID, young Californian who was chosen outstanding Future Farmer of the eleven Western states, discusses soil and water conservation with Thomas Mitchell on the new TV show, "Mayor of the Town," during National Future Farmers' Week.

Wayne David of Kern County, tered judge attempts to force who in 1954 was chosen as the passage of a bill whereby all western states to represent this destroyed. region for his work in soil and problem will be of heart-warmwater management, will be ining interest to everyone who terviewed by Mitchell and will has ever owned and loved a pet. tell television audiences throughout the State of the proin this area on station KTTV gram and accomplishments of on Wednesday, February 22 at the Future Farmers' organiza-9:30 p.m. tion in the field of conservation.