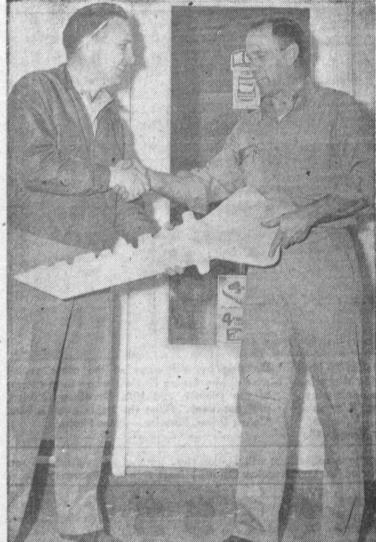

NEW OWNER-MANAGER of the Paramount Center Super Service station, on Torrance blvd. near Madrona, is Ruel Moulton who is being presented with the key to the station by Dutch Horlander of Paramount Center.-Press Photo.

## MOULTON TAKES OVER LOCAL SERVICE STATION

Ruel Moulton, who managed Ruel's Texaco station at 235th st. and Western for five years, took over as owner-manager of Paramount Center Super Service station on Torrance blvd. near Madrona (next to the new civic center). The station will be known as Ruel's Paramount Center Super Service Station from now on.