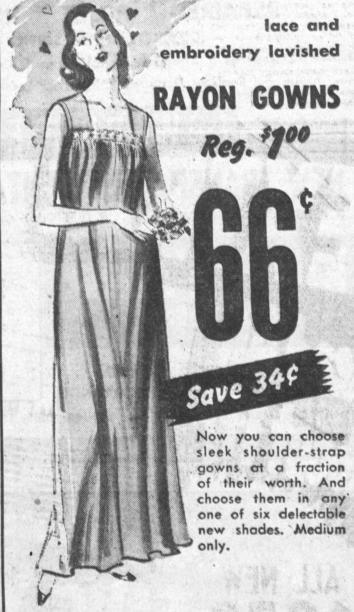

rand nylons. 60 gauge, 15 denier in all newest shades. Factory-sealed in cellophane for your protection against damage.

SEE HOW MUCH YOUR DOLLAR BUYS IN trimmed rayon tricot



Assorted brief styles in pink, blue, maize or white, with nylon inserts embroidered in multi-colors. Elastic leg and waistband. Sizes x, xx, xxx THESE ARE EXCEPTIONAL SLIPPER BUYS!



THEY'RE NYLONIZED! AND GUARANTEED FOR 100 WASHINGS! INFANTS'



REG. 4 for \$1 Made for comfort and durability! Nylon reinforced seams. Wash easily. Dry quickly. Pink, blue, maize, white. 2-6.

MEN'S

**REG. 69c** 

2 For

BOYS'

**REG. 1.89** 

SIZES 4 to 12

BOYS'

**REG. 2.69** Save at

SIZES 4 to 16

LADIES'

**REG. 1.29** 

WHITE NYLONIZED

Sizes S-M-L

PACKAGE OF 6 FLANNELETTE

SANITARY

**ABSORBENT** 

**REG. 1.29** 

DURABLE



fancy nylon front



100% nylon fronts come in an assortment of colorful prints. Fine white ribbed cotton back and crotch. 2-8.



REG. 49c YARD PERCALE REMNANTS

36" Wide, Wide selection...

REG. 57c YARD

BROADCLOTH REMNANTS

36" Wide, Full Selection.....

REG. 37c YARD

UNBLEACHED MUSLIN

36" Wide .....

REG. 59c YARD

PRINTED FLANNEL

36" Wide.

PRICE SLASHED ON MEN'S TEE SHIRTS Special they're that good quality, easy laundering flat knitted combed yarn. Generously cut . . and comfortable. Ribbed neck. Short sleeves. White only. S-M-L.



NEWBERRY CO.

In Shopping Downtown Torrance SHOP NEWBERRY'S . . . 1275 Sartori