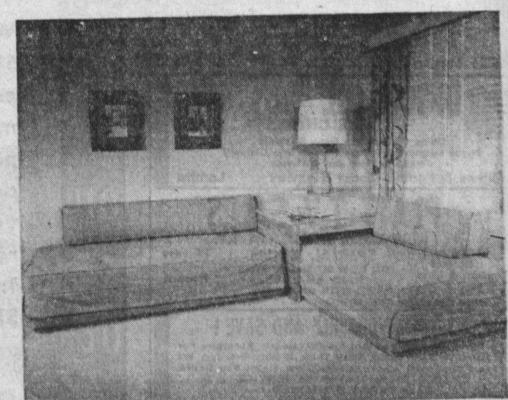

# Dual Sleeper

### Dual Riveria

(Closed) ONE ROOM WILL MAKE TWO

with a Dual Sleeper Riveria Den, Boys, Sewing Room Converts Easily to Bedroom

BEAUTIFUL MODERN

**OPEN FRIDAY NITE TILL 9** 

#### Dual Riveria (Open)

Full Size Twin Box Spring and Mattress, reinforced edges for divan. All surfaces acid, burn and heat resistant. Used in leading hotels and apartments. NOW available for home use. Makes that extra room into