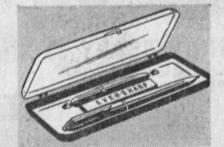

Join in the exciting GIFT-O-RAMA... OPEN YOUR ACCOUNT TODAY!

FREE... when opening an account of \$50 or more or adding \$50 or more to an existing account!

The Eversharp "floating point" pen, the most famous in America. First in styling, perfection in performance, the Eversharp comes complete with new double-size Kimberly cartridge. Ink is non-smudge, non-transferrable. Truly, the royalty of ball-point pens.