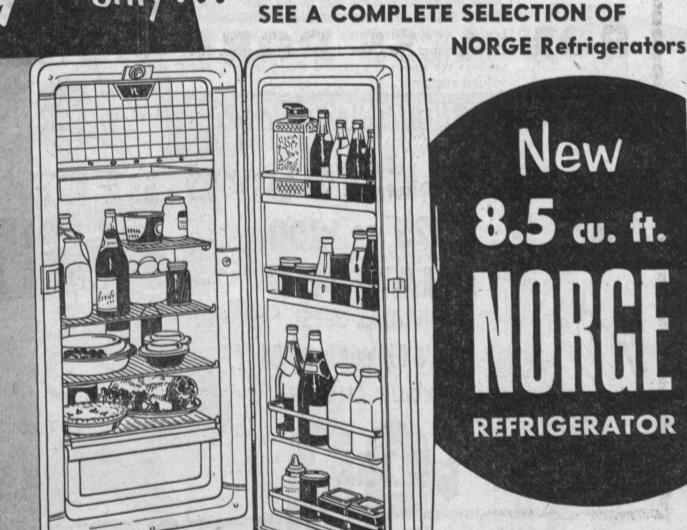

# NEW SLIP COVER SALE

LARGEST SELECTION OF FABRICS & COLORS ON ENTIRE WEST COAST

DOWN

BOTH

SOFA &

213 So Hawthorne Blvd.

Show Rooms at TWIN FURNITURE CO., 400 S. Hawthorne Blvd.

New 8.5 cu. ft. REFRIGERATOR

> Only 24" wide, 56" high For small kitchens!

46 Lb. Frozen Storage Capacity-31 lbs. in full-width freezer chest, 15 lbs. in chill tray!

Full-Width Porcelain Crisper keeps 27 lbs. of fruits and vegetables farm-fresh, moist and appetizing!

Double-Deep Handidor provides ample storage space for dairy products, fruits and dozens of other foods!

Handy Package Shelf permits easy storage of tall items like milk and bottled beverages.

"COMPLETE APPLIANCE SERVICE CENTER"