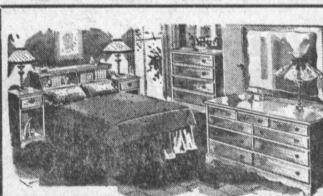

Full Size Crib

ALL EASTERN HARDWOOD, SALEM

MAPLE BEDROOM SET

Large 6-drawer Dresser with Maple Frame Plate Glass Mirror. 2 Large Commodes, and Full-size Bookcase Headboard.

> ALL METAL BROWN

WARDROBE CLOSET

From

Modern 6-Dr. Dresser and Mirror.

2 Night Stands . Bookcase Headboard

Steel Frame 

Box Spring & Matching Innerspring Mattress 

2 Pillows

10-PIECE

**OCCASIONAL** 