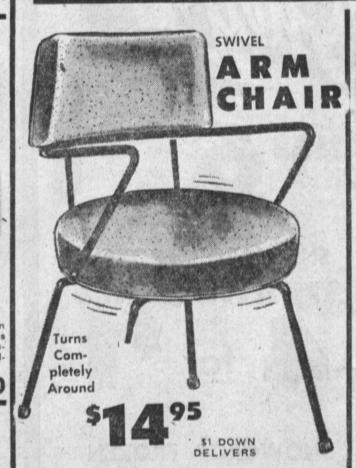

EXTRA LARGE DEEP SEAT

SWIVEL CHAIR

Your Choice of Colors Top Quality Fabrics

Divan and Matching Chair, 2 Nevamar step tables. Nevamar coffee table, 2 beautiful lamps. Choice of decorator colors and fabrics. Your choice of Mahogany, Lime Oak and Walnut finish tables.