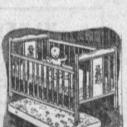

Full Size Crib

ALL EASTERN HARDWOOD, SALEM

MAPLE BEDROOM SET

Large 6-drawer Dresser with Maple Frame Plate Glass Mirror. 2 Large Commodes, and Full-size Bookcase Headboard.

> ALL METAL BROWN

WARDROBE CLOSET